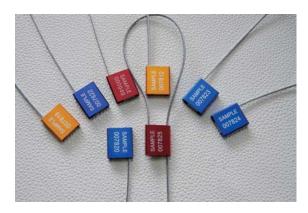

# Color Painted

Red Blue Green Yellow Purple Black

# **Printing**

[]Laser engraving or pressing.

[]Company Logo/Name

[]Sequential number

[]Bar code decoration is also available