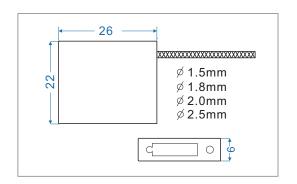

#### Material

[]Galvanized NPC wire Ø1.5/1.8/2.0/2.5mm and 300mm.

[]Any length is available.

[]Lock housing: Aluminum

Ilmetal wheel lock insert

#### Seal Classification

[]Security Seal

[]Load to Failure :>280kgs (1.5mm)

>480kgs (2.5mm)